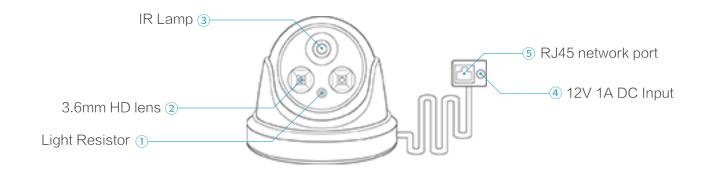

|
| Working Environment | Temperature            | -5°C ~40°C                                 |
|                     | Humidity               | 35% ~45%                                   |
|                     | Storage Temperature    | -40°C ~70°C                                |
| General Info.       | Measurement (L*W*H)    | 99*115*115mm                               |
|                     | Net Weight             | 300g                                       |
| System Requirements | OS                     | Windows XP, Windows 7                      |
|                     | Browser                | IE V9.0 and above                          |
|                     | App                    | Android V4.0 and above, IOS V6.1 and above |

## **Product interface description**



#### Ansee Co. Ltd

Add: Building A, GuanLong First Industry Park, XiLi Town, NanShan District, Shenzhen, China (518055)

Tel: 0/55-86521099/86522966

Fax: 0755-26984949

Email: sales@anseetec.com

Web: www.anseetec.com

Copyright 2016. \* All Rights Reserved\*Design and specifications are subject to change without notice